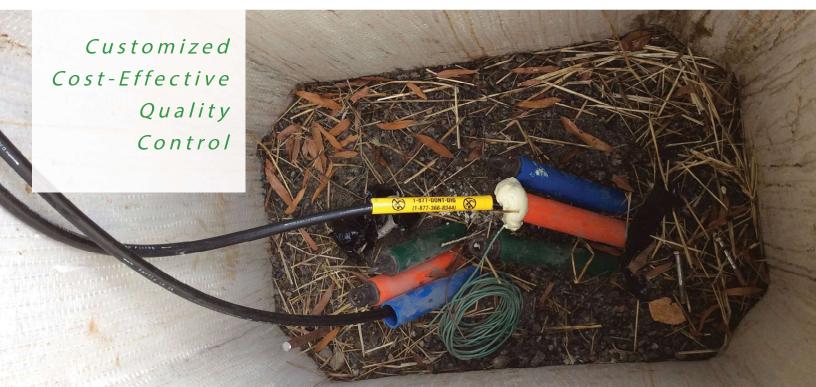

### **OSP AUDITS AND QUALITY CONTROL**

Standards and specifications don't always make it from the drawing board to your plant as intended. Without third-party verification, even the highest quality contractors can fall short of your goals. An established system of checks and balances ensures that any potential issues are identified and addressed. Tracking records provide accountability while allowing you to analyze and address your contractors. Our customized reporting systems provide real-time access to updates so you can trust your contractors and the quality is assured.

PRG's attention to detail will make sure that your specifications are met and restoration is completed, giving you confidence in your customer handoff. We believe in a common sense, cost-effective approach to quality assurance that analyzes the process from end to end. Let us customize a quality control plan for your business today.